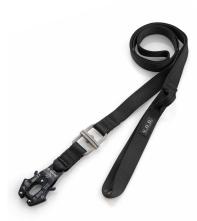

## STANDARD OPERATIVE LEASH

Part Number

SOL 03/6

Color

BLACK

Composition

**100% POLIAMMIDE** 

Other materials

**100% POLIAMMIDE** 

**UNIQUE SIZE** 

Via XI Febbraio,27 - 50053 Empoli (FI) - Tel. 0571 73041/42 - Fax: 0571 72175 Pec: brooklyn@pec.it - e-mail: brooklyn@brooklyn.it C.C.I.A.A. Firenze 289096 - Trib. 29196 - Pos. M. FI003140 - Part. IVA e Cod. Fisc. it01703650489 Nato Cage AG 941 - Iscritta al n. 609 del Registro Nazionale delle Imprese del Ministero Della Difesa - Presente sul MEPA come Brooklin S.r.I.