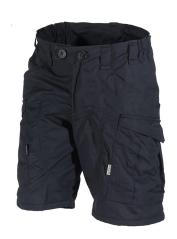

# **SHORT PANTS**

**Part Number** 

S.P.01 00501/3

Color

**NAVY BLUE** 

Composition

**50% COTONE** 

**50% POLIAMMIDE** 

### MODEL DESCRIPTIONS

The SOD Short Pants 01 are part of our new 2.0 combat pants assortment.

These pants are the result of the experience of our toughest users in 2 years of use. Thanks to the accentuated ergonomics and versatility of use this article is ideal for those who have to move in areas that are hot and not very safe.

Part Number S.P.01 00501/3

Code MEPA S.P.01 00501/3