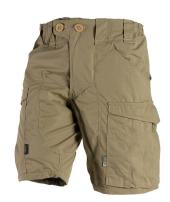

# **SHORT PANTS**

**Part Number** 

S.P.01 00501/6

Color

**SAND** 

Composition

**50% COTONE** 

**50% POLIAMMIDE** 

## **SHORT PANTS**

### MODEL DESCRIPTIONS

The SOD Short Pants 01 are part of our new 2.0 combat pants assortment.

These pants are the result of the experience of our toughest users in 2 years of use. Thanks to the accentuated ergonomics and versatility of use this article is ideal for those who have to move in areas that are hot and not very safe.