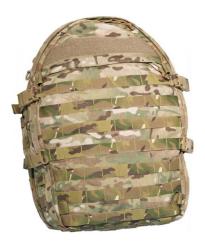

#### SOD SPECTRE PATROL BACKPACK.

Backpack with a capacity of approx. 40L made of Cordura 1000D, composed of 2 compartments with different characteristics. The first compartment is provided with a pouch to contain the hydration system and with an optional, shaped rigid frame.

The entire internal surface is covered in MOLLE to allow the mounting of internal pockets. Also, inside there are 3 retention straps to secure the field radio or other object that must be kept separate from the rest.

The front wall of the first compartment is covered in Velcro to allow compatibility with pockets with an interface with male Velcro. Some pockets have a typical medic. design.

The second compartment is totally covered in MOLLE to mount further pockets with this interface.

The front wall of the second compartment is provided with 3 net pockets with YKK zipper closure.

On the front externally there is a pocket that reaches the bottom of the structure, very useful for containing documents or objects with a limited thickness.

On the external sides there are 2 pockets with Velcro closure.

The shoulder straps, particularly comfortable and ergonomic are provided with straps and D-rings for every possible configuration.

The pack is provided with a robust handle on the sides of which are openings to allow the passage of wiring or the tube of the hydration system or aerials.

On the underside are 4 perforation to allow water to drain.

Provided with removable chest retention and with an abdominal belt this backpack can be configured in many different ways.

Part Number S.P.BP 0732/1