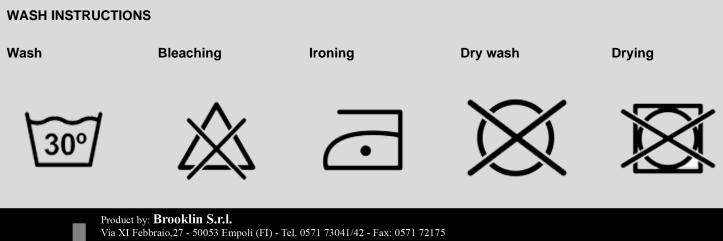

sodgear.com

## SPECTRE PISTOL MAG POUCH



Part Number S.P.M.P. 0732/1

Color

MULTICAM

Composition

100% POLIAMMIDE

Other materials

**100% POLIESTERE** 

**UNIQUE SIZE** 



Pec: brooklyn@pec.it - e-mail: brooklyn@brooklyn.it C.C.I.A.A. Firenze 289096 - Trib. 29196 - Pos. M. FI003140 - Part. IVA e Cod. Fisc. it01703650489 Nato Cage AG 941 - Iscritta al n. 609 del Registro Nazionale delle Imprese del Ministero Della Difesa - Presente sul MEPA come Brooklin S.r.l.



sodgear.com

## SPECTRE PISTOL MAG POUCH

## MODEL DESCRIPTIONS

Pistol magazine pouch. Compatible with most pistol magazines. Adjustable flap. Made from Ccordura 1000.



Part Number S.P.M.P. 0732/1 NSN 8465150211496 Code MEPA S.P.M.P. 0712/1

Product by: **Brooklin S.r.l.** Via XI Febbraio,27 - 50053 Empoli (FI) - Tel. 0571 73041/42 - Fax: 0571 72175 Pec: brooklyn@pec.it - e-mail: brooklyn@brooklyn.it C.C.I.A.A. Firenze 289096 - Trib. 29196 - Pos. M. FI003140 - Part. IVA e Cod. Fisc. it017036504