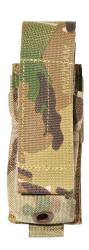

## SPECTRE PISTOL MAG POUCH

Part Number S.P.M.P. 0732/1

Color

MULTICAM

Composition

100% POLIAMMIDE

Other materials

**100% POLIESTERE** 

## SPECTRE PISTOL MAG POUCH

## MODEL DESCRIPTIONS

Pistol magazine pouch. Compatible with most pistol magazines. Adjustable flap. Made from Ccordura 1000.

Part Number S.P.M.P. 0732/1 NSN 8465150211496 Code MEPA S.P.M.P. 0712/1

Product by: **Brooklin S.r.l.** Via XI Febbraio,27 - 50053 Empoli (FI) - Tel. 0571 73041/42 - Fax: 0571 72175 Pec: brooklyn@pec.it - e-mail: brooklyn@brooklyn.it C.C.I.A.A. Firenze 289096 - Trib. 29196 - Pos. M. FI003140 - Part. IVA e Cod. Fisc. it01703650489 Nato Cage AG 941 - Iscritta al n. 609 del Registro Nazionale delle Imprese del Ministero Della Difesa - Presente sul MEPA come Brooklin S.r.l.