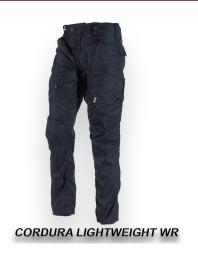

# STREET RIDER PANTS WITH CARGO POCKETS

**Part Number** 

S.RIDE.P.P 0771/2

Color

**BLACK** 

Composition

100% POLIAMMIDE

Other materials

## STREET RIDER PANTS WITH CARGO POCKETS

### MODEL DESCRIPTIONS

Low profile pants. Perfect for everyday use. Large cargo side pockets very slick. Large belt loops compatible with all the standard rescue belts. Two small pockets for multitools. Our standard roomy front pockets. Two rear ergo pockets with flap and scratch closure. High Ergo design