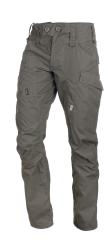

# STREET RIDER PANTS WITH CARGO POCKETS

**Part Number** 

S.RIDE.P.P 00501/7

Color

**FOLIAGE GREEN** 

Composition

**50% COTONE** 

**50% POLIAMMIDE** 

## STREET RIDER PANTS WITH CARGO POCKETS

### MODEL DESCRIPTIONS

Low profile pants. Perfect for everyday use. Large cargo side pockets very slick. Large belt loops compatible with all the standard rescue belts. Two small pockets for multitools. Our standard roomy front pockets. Two rear ergo pockets with flap and scratch closure. High Ergo design