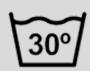

sodgear.com

# STREET RIDER PANTS WITH CARGO POCKETS



**Part Number** 

S.RIDE.P.P 00501/7

Color

**FOLIAGE GREEN** 

Composition

**50% COTONE** 

**50% POLIAMMIDE** 

Other materials

**100% POLIESTERE** 

#### **SIZE TABLE**

| us | 2XW | xs | xsw | s  | sw | М  | MW | L  | LW | XL | XLW | 2XL |
|----|-----|----|-----|----|----|----|----|----|----|----|-----|-----|
| IT | 40  | 42 | 44  | 46 | 48 | 50 | 52 | 54 | 56 | 58 | 60  | 62  |

## WASH INSTRUCTIONS

Wash Bleaching Ironing Dry wash Drying













sodgear.com

## STREET RIDER PANTS WITH CARGO POCKETS

### MODEL DESCRIPTIONS

Low profile pants. Perfect for everyday use. Large cargo side pockets very slick. Large belt loops compatible with all the standard rescue belts. Two small pockets for multitools. Our standard roomy front pockets. Two rear ergo pockets with flap and scratch closure. High Ergo design



Part Number S.RIDE.P.P 00501/7 NSN 8415150296033 Code MEPA S.RIDE.P.P 00501/7