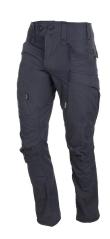

## STREET RIDER PANTS WITH CARGO POCKETS

### MODEL DESCRIPTIONS

Low profile pants. Perfect for everyday use. Large cargo side pockets very slick. Large belt loops compatible with all the standard rescue belts. Two small pockets for multitools. Our standard roomy front pockets. Two rear ergo pockets with flap and scratch closure. High Ergo design