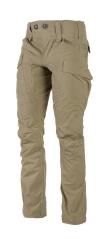

## STREET RIDER PANTS WITH CARGO POCKETS

### MODEL DESCRIPTIONS

Low profile pants. Perfect for everyday use. Large cargo side pockets very slick. Large belt loops compatible with all the standard rescue belts. Two small pockets for multitools. Our standard roomy front pockets. Two rear ergo pockets with flap and scratch closure. High Ergo design