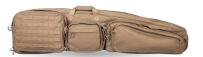

#### SNIPER SLED DRAG BAG 52` E2B

Part Number S.S.D.B. E2B/1

Color

**DRY EARTH** 

Composition

**100% POLIAMMIDE** 

Other materials

**100% POLIESTERE** 

### SNIPER SLED DRAG BAG 52` E2B

#### MODEL DESCRIPTIONS

EBERLESTOCK SNIPER SLED DRAG BAG 52'.

Product Details. Weight: 7 lbs 9 oz. Dimensions main bag: 52"l x 14"w x 2.5"d.

The Sniper Sled is widely considered to be the best 52" drag bag on the market. Our unique triple-fold rifle design is the only tapered bag that folds flat into a shooting mat. The third leaf also serves as an internal divider panel, which makes this an excellent two-rifle case. The E2B features a MOLLE-type attachment system for its three removable bags. The middle of these bags is a MOLLE compatible-version of Eberlestock s A2MP MultiPack. Other improved features include a secure, adjustable, and removable harness system. The harness can be mounted two ways, 180-degrees apart, so that you can carry the bag with your rifle barrel up, or in a lower-profile barrel-down mode. Super-strong drag loops are fitted to either end. The interior features MOLLE/PALS-type webbing and two large plastic-mesh zippered pockets (shielded from your rifle by the middle leaf), secure and adjustable weapon tie-downs, and a fold-in rifle crown protector.

A full MOLLE/PALS array covers the front panel beneath the detachable bags.

Actual weight = 8 lbs. Shipping dimensional weight = 24 lbs.

Part Number S.S.D.B. E2B/1