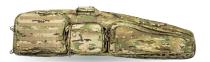

### SNIPER SLED DRAG BAG 52` E2B

Part Number S.S.D.B. E2BMM/5

Color

MULTICAM

Composition

100% POLIAMMIDE

Other materials

**100% POLIESTERE** 

## SNIPER SLED DRAG BAG 52` E2B

#### MODEL DESCRIPTIONS

EBERLESTOCK SNIPER SLED DRAG BAG 52'.

Product Details. Weight: 7 lbs 9 oz. Dimensions main bag: 52"l x 14"w x 2.5"d.

The Sniper Sled is widely considered to be the best 52" drag bag on the market. Our unique triple-fold rifle design is the only tapered bag that folds flat into a shooting mat. The third leaf also serves as an internal divider panel, which makes this an excellent two-rifle case. The E2B features a MOLLE-type attachment system for its three removable bags. The middle of these bags is a MOLLE compatible-version of Eberlestock s A2MP MultiPack. Other improved features include a secure, adjustable, and removable harness system. The harness can be mounted two ways, 180-degrees apart, so that you can carry the bag with your rifle barrel up, or in a lower-profile barrel-down mode. Super-strong drag loops are fitted to either end. The interior features MOLLE/PALS-type webbing and two large plastic-mesh zippered pockets (shielded from your rifle by the middle leaf), secure and adjustable weapon tie-downs, and a fold-in rifle crown protector.