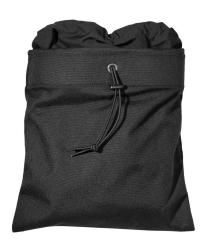

## **SPECTRE SPENT POUCH**

**Part Number** 

S.S.P. 0852/1

Color

**BLACK** 

Composition

**100% POLIAMMIDE** 

Other materials

## SPECTRE SPENT POUCH

## **MODEL DESCRIPTIONS**

Pouch made of Cordura 1000D. Practical and roomy it does not allow clips to fall out thanks to a concertina section inside with externally adjustable internal tension.

Compatible with all MOLLE structures and belts.

Easy to fold and provided with fastex closure.

Part Number S.S.P. 0852/1 NSN 8415150181997 Code MEPA S.S.P. 0852/1