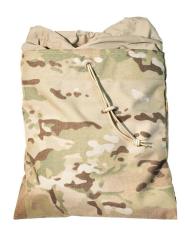

## **SPECTRE SPENT POUCH**

**Part Number** 

S.S.P. 0732/1

Color

**MULTICAM** 

Composition

**100% POLIAMMIDE** 

Other materials

## SPECTRE SPENT POUCH

## **MODEL DESCRIPTIONS**

Pouch made of Cordura 1000D. Practical and roomy it does not allow clips to fall out thanks to a concertina section inside with externally adjustable internal tension.

Compatible with all MOLLE structures and belts.

Easy to fold and provided with fastex closure.

Part Number S.S.P. 0732/1