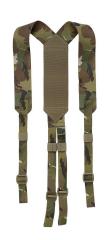

## SPECTRE SUSPENDER SYSTEM2 (BRETELLE)

**Part Number** 

SSS.2 03/3

Color

**MULTICAM** 

Composition

**100% POLIAMMIDE** 

Other materials

## SPECTRE SUSPENDER SYSTEM2 (BRETELLE)

## **MODEL DESCRIPTIONS**

Suspender system with elasticated rear.

The special flat configuration allows to use this suspender even under a ballistic protection sustaining the MOLLE belts or heavily equipped rescue belts.

The elasticated rear ensures great comfort and stability during any movement.

Part Number SSS.2 03/3