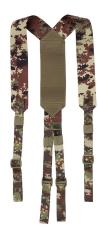

## SPECTRE SUSPENDER SYSTEM2 (BRETELLE)

Part Number SSS.2 3/1

Color

**VEGETATO EI** 

Composition

**100% POLIESTERE** 

**UNIQUE SIZE** 

Pec: brooklyn@pec.it - e-mail: brooklyn@brooklyn.it C.C.I.A.A. Firenze 289096 - Trib. 29196 - Pos. M. FI003140 - Part. IVA e Cod. Fisc. it01703650489 Nato Cage AG 941 - Iscritta al n. 609 del Registro Nazionale delle Imprese del Ministero Della Difesa - Presente sul MEPA come Brooklin S.r.l.

## SPECTRE SUSPENDER SYSTEM2 (BRETELLE)

## MODEL DESCRIPTIONS

Suspender system with elasticated rear.

The special flat configuration allows to use this suspender even under a ballistic protection sustaining the MOLLE belts or heavily equipped rescue belts.

The elasticated rear ensures great comfort and stability during any movement.

Part Number SSS.2 3/1 NSN 8440150073191