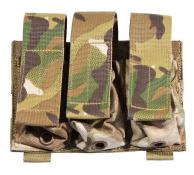

## SPECTRE TRIPLE FLASHBANG POUCH

Part Number S.T.F.P. 0732/1

Color

MULTICAM

Composition

100% POLIAMMIDE

**UNIQUE SIZE** 

Pee: brooklyn@pee.it - e-mail: brooklyn@brooklyn.it C.C.I.A.A. Firenze 289096 - Trib. 29196 - Pos. M. FI003140 - Part. IVA e Cod. Fise. it01703650489 Nato Cage AG 941 - Iscritta al n. 609 del Registro Nazionale delle Imprese del Ministero Della Difesa - Presente sul MEPA come Brooklin S.r.l.

## SPECTRE TRIPLE FLASHBANG POUCH

## **MODEL DESCRIPTIONS**

Pocket which holds 3 Flash Bang.

Entirely made of Cordura 1000D e HT straps.

Thanks to the special configuration with internal retention elastic, the pocket has not external hook on points.