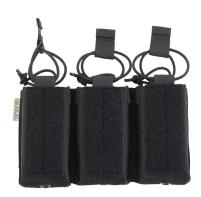

## SPECTRE TRIPLE SHINGLE INTERNAL M4

## **MODEL DESCRIPTIONS**

Pocket that holds three mags for the M4.

Compatible with the new-generation clips ARC Tango Down cal. 5,56.

Designed to be mounted inside the pockets with stretch interface like the ones on the closure flaps of body armours and plate carriers.

Made entirely of Cordura 1000D.

Part Number STSIM4.MK2 0852/1

Code MEPA STSIM4.MK2 0852/1