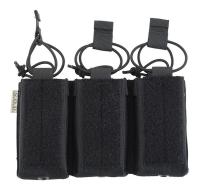

## SPECTRE TRIPLE SHINGLE INTERNAL M4

Part Number

STSIM4.MK2 0852/1

Color

BLACK

Composition

100% POLIAMMIDE

**UNIQUE SIZE** 

## MODEL DESCRIPTIONS

Pocket that holds three mags for the M4.

Compatible with the new-generation clips ARC Tango Down cal. 5,56.

Designed to be mounted inside the pockets with stretch interface like the ones on the closure flaps of body armours and plate carriers.

Made entirely of Cordura 1000D.

Part Number STSIM4.MK2 0852/1

Code MEPA STSIM4.MK2 0852/1