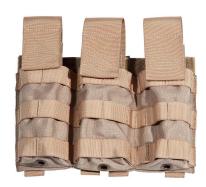

## SPECTRE TRIPLE

# SHINGLE M4 MAG POUCH

**Part Number** 

STS.M4.MP 0852/3

Color

**HCS** 

Composition

**100% POLIAMMIDE** 

**UNIQUE SIZE** 

## SHINGLE M4 MAG POUCH

#### **MODEL DESCRIPTIONS**

Pocket to hold 3 mags for the M4. Compatible also with the new-generation ARC Tango Down clips. Made entirely of Cordura 1000D with HT tape.

The clip covering flaps are removable to configure the pocket for a FAST use

Part Number STS.M4.MP 0852/3 NSN 8465150299735 Code MEPA STS.M4.MP 0852/3