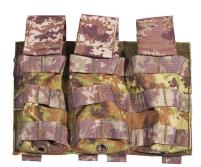

## SPECTRE TRIPLE

# SHINGLE M4 MAG POUCH

**Part Number** 

STS.M4.MP 0712/1

Color

**VEGETATO EI** 

Composition

**100% POLIAMMIDE** 

Other materials

## SHINGLE M4 MAG POUCH

#### **MODEL DESCRIPTIONS**

Pocket to hold 3 mags for the M4. Compatible also with the new-generation ARC Tango Down clips. Made entirely of Cordura 1000D with HT tape.

The clip covering flaps are removable to configure the pocket for a FAST use