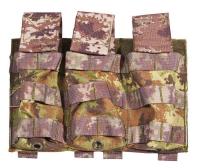

## SPECTRE TRIPLE SHINGLE M4 MAG POUCH

Part Number STS.M4.MP 0712/1

Color

**VEGETATO EI** 

Composition

100% POLIAMMIDE

Other materials

**100% POLIESTERE** 

## SPECTRE TRIPLE SHINGLE M4 MAG POUCH

## MODEL DESCRIPTIONS

Pocket to hold 3 mags for the M4. Compatible also with the new-generation ARC Tango Down clips. Made entirely of Cordura 1000D with HT tape. The clip covering flaps are removable to configure the pocket for a FAST use