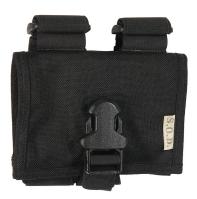

## SPECTRE WRIST FOLDER

Part Number

S.W.F. 0852/1

Color

BLACK

Composition

100% POLIAMMIDE

**UNIQUE SIZE** 

## SPECTRE WRIST FOLDER

## MODEL DESCRIPTIONS

The Spectre Wrist Folder is made in Cordura 1000. It has a ITW plastic buckle closure to work in the silence. It has a main larger scompartment and 2 smaller scompartment. Can be setted to be used on the left hand or right hand thanks to the 2 sizes removable elastic bands.

Part Number S.W.F. 0852/1 NSN 8115150298910