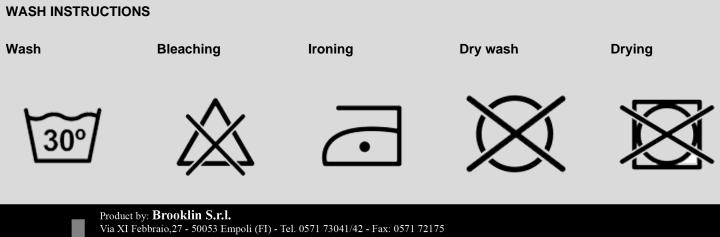

## sodgear.com

## SPECTRE WRIST FOLDER



Part Number

S.W.F. 0852/1

Color

BLACK

Composition

100% POLIAMMIDE

**UNIQUE SIZE** 



Pec: brooklyn@pec.it - e-mail: brooklyn@brooklyn.it C.C.I.A.A. Firenze 289096 - Trib. 29196 - Pos. M. FI003140 - Part. IVA e Cod. Fisc. it01703650489 Nato Cage AG 941 - Iscritta al n. 609 del Registro Nazionale delle Imprese del Ministero Della Difesa - Presente sul MEPA come Brooklin S.r.l.



## SPECTRE WRIST FOLDER

## MODEL DESCRIPTIONS

The Spectre Wrist Folder is made in Cordura 1000. It has a ITW plastic buckle closure to work in the silence. It has a main larger scompartment and 2 smaller scompartment. Can be setted to be used on the left hand or right hand thanks to the 2 sizes removable elastic bands.



Part Number S.W.F. 0852/1 NSN 8115150298910