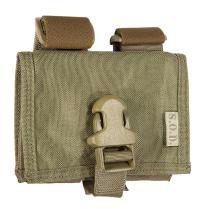

## **SPECTRE WRIST FOLDER**

**Part Number** 

S.W.F. 0852/3

Color

**HCS** 

Composition

**100% POLIAMMIDE** 

**UNIQUE SIZE** 

## **SPECTRE WRIST FOLDER**

## **MODEL DESCRIPTIONS**

The Spectre Wrist Folder is made in Cordura 1000. It has a ITW plastic buckle closure to work in the silence. It has a main larger scompartment and 2 smaller scompartment. Can be setted to be used on the left hand or right hand thanks to the 2 sizes removable elastic bands.

Part Number S.W.F. 0852/3 NSN 8460150199092