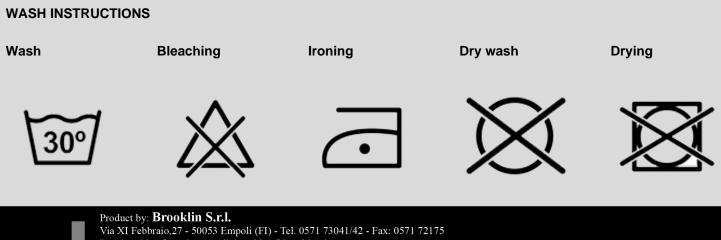

Part Number TRICOLORE 0850/1

Via XI Febbraio, 27 - 50053 Empoli (FI) - Tel. 0571 73041/42 - Fax: 0571 72175 Pec: brooklyn@pec.it - e-mail: brooklyn@brooklyn.it C.C.I.A.A. Firenze 289096 - Trib. 29196 - Pos. M. FI003140 - Part. IVA e Cod. Fisc. it01703650489 Nato Cage AG 941 - Iscritta al n. 609 del Registro Nazionale delle Imprese del Ministero Della Difesa - Presente sul MEPA come Brooklin S.r.l.