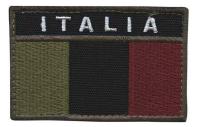

## PATCH A BASSA VISIBILITA'

## **MODEL DESCRIPTIONS**

Patch of the Italian tricolor in a low visibility version. Visible only when one is very close to the wearer. Available in various patterns and colors. Embroidered on Cordura 500D. Measurements: 5cm x 8cm. Male stretch interface sewn on the rear.