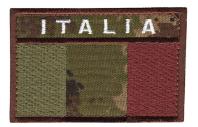

## PATCH A BASSA VISIBILITA'

## MODEL DESCRIPTIONS

Patch of the Italian tricolor in a low visibility version. Visible only when one is very close to the wearer. Available in various patterns and colors. Embroidered on Cordura 500D. Measurements: 5cm x 8cm. Male stretch interface sewn on the rear.