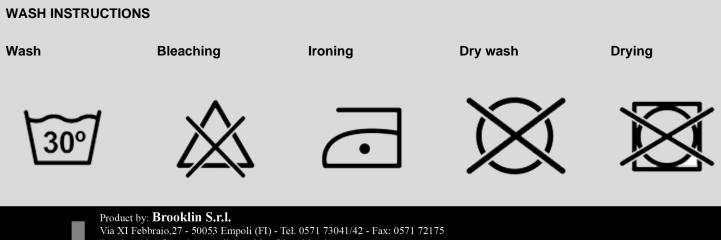

sodgear.com

## PATCH A BASSA VISIBILITA'

Part Number TRICOLORE 0710/1



Color

**VEGETATO EI** 

Composition

100% POLIAMMIDE

**UNIQUE SIZE** 



Pec: brooklyn@pec.it - e-mail: brooklyn@brooklyn.it C.C.I.A.A. Firenze 289096 - Trib. 29196 - Pos. M. FI003140 - Part. IVA e Cod. Fisc. it01703650489 Nato Cage AG 941 - Iscritta al n. 609 del Registro Nazionale delle Imprese del Ministero Della Difesa - Presente sul MEPA come Brooklin S.r.l.



sodgear.com

## PATCH A BASSA VISIBILITA'

## MODEL DESCRIPTIONS

Patch of the Italian tricolor in a low visibility version. Visible only when one is very close to the wearer. Available in various patterns and colors. Embroidered on Cordura 500D. Measurements: 5cm x 8cm. Male stretch interface sewn on the rear.



Part Number TRICOLORE 0710/1 NSN 8415150183621



Via XI Febbraio, 27 - 50053 Empoli (FI) - Tel. 0571 73041/42 - Fax: 0571 72175 Pec: brooklyn@pec.it - e-mail: brooklyn@brooklyn.it C.C.I