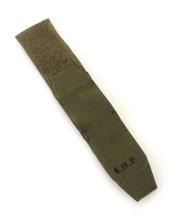

## **TACTICAL WATCH COVER**

**Part Number** 

T.WA.C. 00449/7

Color

**FOLIAGE GREEN** 

Composition

95% POLIAMMIDE **5% ELASTAN** 

**UNIQUE SIZE** 

## **TACTICAL WATCH COVER**

## **MODEL DESCRIPTIONS**

Made in a special stretch fabric extremely though and abrasion resistant. Strap opening and length regulation.

It will protect the glass from scratches and eventually cover the tritium dials when in the darkness to avoid glare of lights.

It can be mounted on the watch without needing of any disassemble.

Part Number T.WA.C. 00449/7