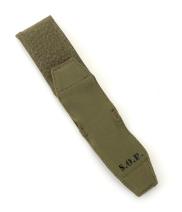

## **TACTICAL WATCH COVER**

**Part Number** 

T.WA.C. 00449/1

Color

**HCS** 

Composition

95% POLIAMMIDE

**5% ELASTAN** 

## **TACTICAL WATCH COVER**

## **MODEL DESCRIPTIONS**

Made in a special stretch fabric extremely though and abrasion resistant. Strap opening and length regulation.

It will protect the glass from scratches and eventually cover the tritium dials when in the darkness to avoid glare of lights.

It can be mounted on the watch without needing of any disassemble.

Part Number T.WA.C. 00449/1