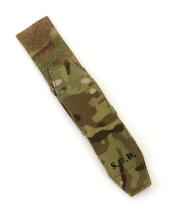

## **TACTICAL WATCH COVER**

**Part Number** 

T.WA.C. 0829/1

Color

**MULTICAM** 

Composition

91% POLIAMMIDE 9% ELASTAN

**UNIQUE SIZE** 

## **MODEL DESCRIPTIONS**

Made in a special stretch fabric extremely though and abrasion resistant. Strap opening and length regulation.

It will protect the glass from scratches and eventually cover the tritium dials when in the darkness to avoid glare of lights.

It can be mounted on the watch without needing of any disassemble.

Part Number T.WA.C. 0829/1