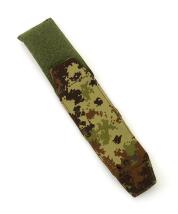

## **TACTICAL WATCH COVER**

**Part Number** 

T.WA.C. 00450/3

Color

**VEGETATO EI** 

Composition

95% POLIAMMIDE **5% ELASTAN** 

**UNIQUE SIZE** 

## **MODEL DESCRIPTIONS**

Made in a special stretch fabric extremely though and abrasion resistant. Strap opening and length regulation.

It will protect the glass from scratches and eventually cover the tritium dials when in the darkness to avoid glare of lights.

It can be mounted on the watch without needing of any disassemble.

Part Number T.WA.C. 00450/3