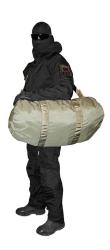

## SPECTRE DUFFEL BAG MEDIUM

Part Number

S.D.B.M. 0852/3

Color

HCS

Composition

100% POLIAMMIDE

**UNIQUE SIZE** 

## MODEL DESCRIPTIONS

SOD. Bag made of cordura for carrying general material.Entirely made of 1000D Cordura.Central opening with a YKK zipper.Practical handles for carrying and padded quick-to-unhook shoulder strap.

Size: diameter 33cm, length 72cm

Part Number S.D.B.M. 0852/3 NSN 8465150236353