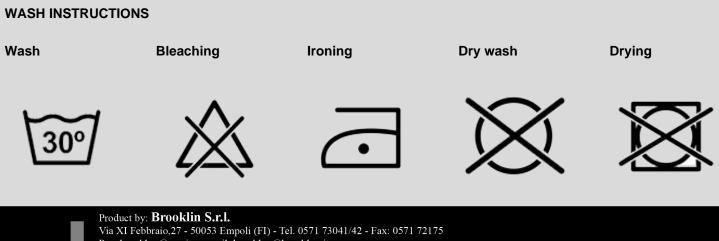

## MODEL DESCRIPTIONS

SOD. Bag made of cordura for carrying general material.Entirely made of 1000D Cordura.Central opening with a YKK zipper.Practical handles for carrying and padded quick-to-unhook shoulder strap.